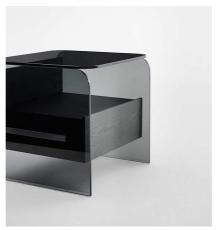

# **Holly Comodino**

2020

Bedside table with one drawer. Structure in black open pore stained ash or grey smoke open pore stained ash. Drawer with total extraction runners. 10mm smoked "grigio Italia" or extralight glass tempered top and sides. Metal parts in brushed black anodized aluminium. Upper top of the drawer in black open pore stained ash or grey smoke open pore stained ash like the structure. Alternatively available in either tempered Craquelé glass or tempered painted with the exclusive "Cashmere" brushed glass finish in the gold grey or anthracite on request.

Cm (L x W x H) Inches (L x W x H) 50 x 48 x 47 19<sup>3</sup>/<sub>4</sub> x 19 x 18<sup>3</sup>/<sub>4</sub> 80 x 48 x 47 31<sup>1</sup>/<sub>2</sub> x 19 x 18<sup>3</sup>/<sub>4</sub>