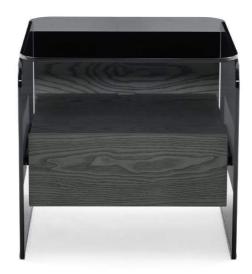

# **Holly Comodino**

2020

Bedside table with one drawer. Structure in black open pore stained ash or grey smoke open pore stained ash. Drawer with total extraction runners. 10mm smoked "grigio Italia" or extralight glass tempered top and sides. Metal parts in brushed black anodized aluminium. Upper top of the drawer in black open pore stained ash or grey smoke open pore stained ash like the structure. Alternatively available in either tempered Craquelé glass or tempered painted with the exclusive "Cashmere" brushed glass finish in the gold grey or anthracite on request.