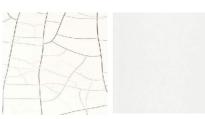

#### Glass

"Grigio Italia"

Cashmere anthracite

Cashmere gold grey

Craquelé glass

Extralight