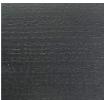

ked "grigio Italia" or extralight glass tempered top and sides. Metal parts in brushed black anodized aluminium. Upper top of the drawer in black open pore stained ash or grey smoke open pore stained ash like the structure. Alternatively available in either tempered Craquelé glass or tempered painted with the exclusive "Cashmere" brushed glass finish in the gold grey or anthracite on request.

Cm (L x W x H) Inches (L x W x H) 50 x 48 x 47 19<sup>3</sup>/<sub>4</sub> x 19 x 18<sup>3</sup>/<sub>4</sub> 80 x 48 x 47 31<sup>1</sup>/<sub>2</sub> x 19 x 18<sup>3</sup>/<sub>4</sub>











## **Finishings**

#### Glass



"Grigio Italia"



Cashmere anthracite



Cashmere gold grey



Craquelé glass

Extralight

### Metal



Black anodised aluminium

#### Wood



Black stained open pore ash



Grey Smoke open pore ash