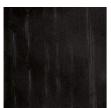

al extraction runners. 10mm smoked "grigio Italia" or extralight glass tempered top and sides. Metal parts in brushed black anodized aluminium. Upper top of the drawer in black open pore stained ash or grey smoke open pore stained ash like the structure. Alternatively available in either tempered Craquelé glass or tempered painted with the exclusive "Cashmere" brushed glass finish in the gold grey or anthracite on request.

Cm (L x W x H) Inches (L x W x H) 50 x 48 x 47 19<sup>3</sup>/<sub>4</sub> x 19 x 18<sup>3</sup>/<sub>4</sub> 80 x 48 x 47 31<sup>1</sup>/<sub>2</sub> x 19 x 18<sup>3</sup>/<sub>4</sub>











## **Finishings**

#### Glass



"Grigio Italia"



Cashmere anthracite



Cashmere gold grey



Craquelé glass

Extralight

### Metal



Black anodised aluminium

#### Wood



Black stained open pore ash



Grey Smoke open pore ash