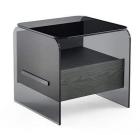

# **Holly Comodino**

2020

Bedside table with one drawer. Structure in black open pore stained ash or grey smoke open pore stained ash. Drawer with total extraction runners. 10mm smoked "grigio Italia" or extralight glass tempered top and sides. Metal parts in brushed black anodized aluminium. Upper top of the drawer in black open pore stained ash or grey smoke open pore stained ash like the structure. Alternatively available in either tempered Craquelé glass or tempered painted with the exclusive "Cashmere" brushed glass finish in the gold grey or anthracite on request.

Cm (L x W x H) Inches (L x W x H) 50 x 48 x 47 19<sup>3</sup>/<sub>4</sub> x 19 x 18<sup>3</sup>/<sub>4</sub> 80 x 48 x 47 31<sup>1</sup>/<sub>2</sub> x 19 x 18<sup>3</sup>/<sub>4</sub>