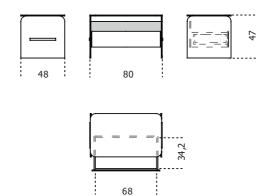

Cm (L x W x H) Inches (L x W x H) 50 x 48 x 47 19<sup>3</sup>/<sub>4</sub> x 19 x 18<sup>3</sup>/<sub>4</sub> 80 x 48 x 47 31<sup>1</sup>/<sub>2</sub> x 19 x 18<sup>3</sup>/<sub>4</sub>