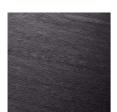

open pore stained ash. Drawer with total extraction runners. 10mm smoked "grigio Italia" or extralight glass tempered top and sides. Metal parts in brushed black anodized aluminium. Upper top of the drawer in black open pore stained ash or grey smoke open pore stained ash like the structure. Alternatively available in either tempered Craquelé glass or tempered painted with the exclusive "Cashmere" brushed glass finish in the gold grey or anthracite on request.

Cm (L x W x H) Inches (L x W x H) 50 x 48 x 47 19<sup>3</sup>/<sub>4</sub> x 19 x 18<sup>3</sup>/<sub>4</sub> 80 x 48 x 47 31<sup>1</sup>/<sub>2</sub> x 19 x 18<sup>3</sup>/<sub>4</sub>











## **Finishings**

#### Glass



"Grigio Italia"



Cashmere anthracite



Cashmere gold grey



Craquelé glass

Extralight

### Metal



Black anodised aluminium

#### Wood



Black stained open pore ash



Grey Smoke open pore ash