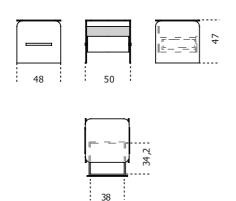

Cm (L x W x H) Inches (L x W x H) 50 x 48 x 47 19<sup>3</sup>/<sub>4</sub> x 19 x 18<sup>3</sup>/<sub>4</sub> 80 x 48 x 47 31<sup>1</sup>/<sub>2</sub> x 19 x 18<sup>3</sup>/<sub>4</sub>